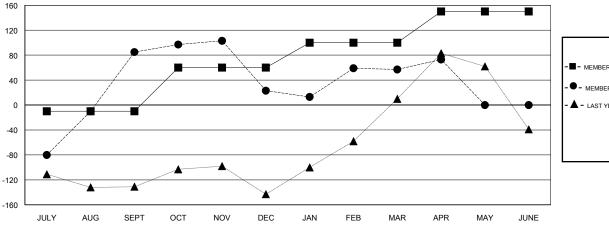

### GOALS AND ACTUAL MEMBERS CUMULATIVE

| ■ ■ MEMBER GROWTH NET GOAL        |  |
|-----------------------------------|--|
| - ● - MEMBER GROWTH ACTUAL        |  |
| - ▲ - LAST YEAR MEMBERSHIP ACTUAL |  |
|                                   |  |
|                                   |  |
|                                   |  |