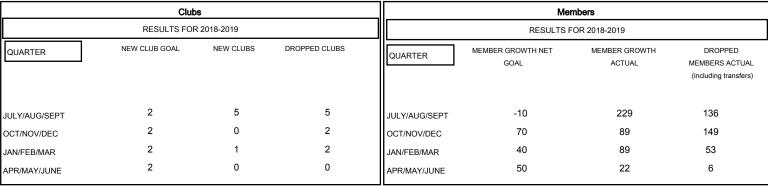

| DROPPED CLUBS: 9 |     |
|------------------|-----|
| DROPPED MEMBERS  |     |
| DECEASED         | 4   |
| CLUB CANCELLED   | 162 |
| OTHER            | 178 |
| TOTAL            | 344 |

| 50 CLUBS OF 79 ADDED 1 OR MORE |   |
|--------------------------------|---|
| NEW MEMBERS                    |   |
|                                |   |
|                                |   |
|                                | ı |