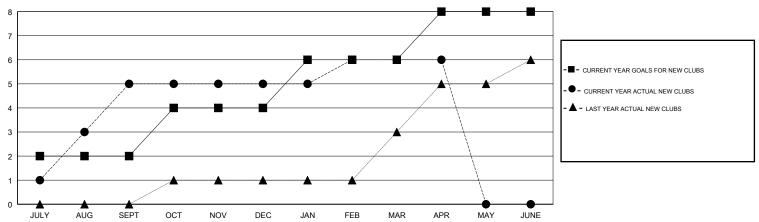

## MONTHLY MEMBERSHIP PROGRESS REPORT

### District 404 B2

Results as of: 04/30/2019

# GMT: BASSEY EDEM LOCATION NIGERIA GMT CA



#### GOALS AND ACTUAL NEW CLUBS CUMULATIVE



### GOALS AND ACTUAL MEMBERS CUMULATIVE



| ■ ■ MEMBER GROWTH NET GOAL        |  |
|-----------------------------------|--|
| - ● - MEMBER GROWTH ACTUAL        |  |
| - ▲ - LAST YEAR MEMBERSHIP ACTUAL |  |
|                                   |  |
|                                   |  |
|                                   |  |

| DROPPED CLUBS: 9 |     |
|------------------|-----|
| DROPPED MEMBERS  |     |
| DECEASED         | 4   |
| CLUB CANCELLED   | 162 |
| OTHER            | 178 |
| TOTAL            | 344 |

| 50 CLUBS OF 79 ADDED 1 OR MORE |   |
|--------------------------------|---|
| NEW MEMBERS                    |   |
|                                |   |
|                                |   |
|                                | ı |

| GENDER DISTRIE                         |